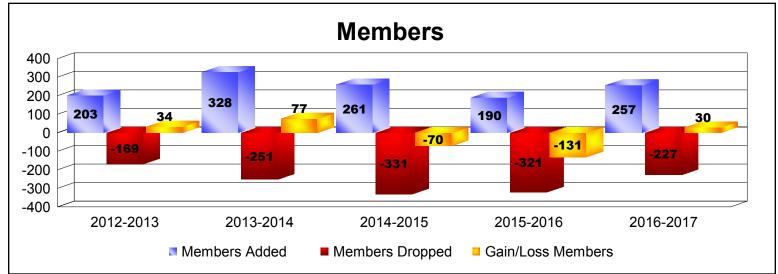

District 2 X2

As of June 2017 Cumulative

| Year      | New<br>Clubs | Dropped<br>Clubs | Gain/<br>Loss<br>Clubs | New<br>Members | Charter<br>Members | Reinstate<br>Members | Transfer<br>Members | Total<br>Member<br>Added | Total<br>Members<br>Dropped | Gain/<br>Loss<br>Members |
|-----------|--------------|------------------|------------------------|----------------|--------------------|----------------------|---------------------|--------------------------|-----------------------------|--------------------------|
| 2012-2013 | 4            | -1               | 3                      | 92             | 97                 | 6                    | 8                   | 203                      | -169                        | 34                       |
| 2013-2014 | 7            | -3               | 4                      | 136            | 172                | 9                    | 11                  | 328                      | -251                        | 77                       |
| 2014-2015 | 5            | -7               | -2                     | 118            | 121                | 9                    | 13                  | 261                      | -331                        | -70                      |
| 2015-2016 | 1            | -7               | -6                     | 140            | 31                 | 8                    | 11                  | 190                      | -321                        | -131                     |
| 2016-2017 | 3            | -3               | 0                      | 176            | 64                 | 7                    | 10                  | 257                      | -227                        | 30                       |
| Average   | 4            | -4               | 0                      | 132            | 97                 | 8                    | 11                  | 248                      | -260                        | -12                      |