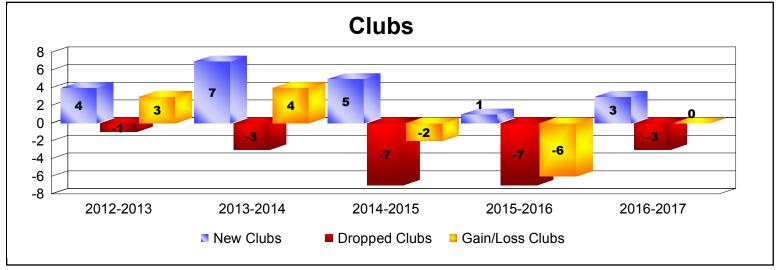

District 2 X2

As of June 2017 Cumulative

| Year      | New<br>Clubs | Dropped<br>Clubs | Gain/<br>Loss<br>Clubs | New<br>Members | Charter<br>Members | Reinstate<br>Members | Transfer<br>Members | Total<br>Member<br>Added | Total<br>Members<br>Dropped | Gain/<br>Loss<br>Members |
|-----------|--------------|------------------|------------------------|----------------|--------------------|----------------------|---------------------|--------------------------|-----------------------------|--------------------------|
| 2012-2013 | 4            | -1               | 3                      | 92             | 97                 | 6                    | 8                   | 203                      | -169                        | 34                       |
| 2013-2014 | 7            | -3               | 4                      | 136            | 172                | 9                    | 11                  | 328                      | -251                        | 77                       |
| 2014-2015 | 5            | -7               | -2                     | 118            | 121                | 9                    | 13                  | 261                      | -331                        | -70                      |
| 2015-2016 | 1            | -7               | -6                     | 140            | 31                 | 8                    | 11                  | 190                      | -321                        | -131                     |
| 2016-2017 | 3            | -3               | 0                      | 176            | 64                 | 7                    | 10                  | 257                      | -227                        | 30                       |
| Average   | 4            | -4               | 0                      | 132            | 97                 | 8                    | 11                  | 248                      | -260                        | -12                      |